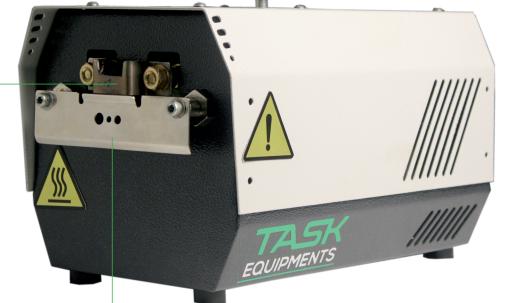

## Debeaking Machine

Voltage Selection •

Good Asthetic Design

Straight movement cutting blade

Fixed blade with different beak sizes

Fast Heating Blade Design

Top Veiw

### Debeaking Machine

- Straight blade movement for better beak triming.
- Easy blade replacement.
- High quality copper transfomer for better electrical efficiency
- Compact, portable and better asthetic design.
- Manufactured using high end laser cutting and CNC bending process to achieve high quality, accuracy and uniform product quality.
- Powder coated body for long life.