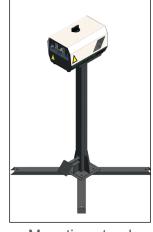

# Optional Accesories

Extra cutting blade

Fixed blade with different beak sizes

Mounting stand