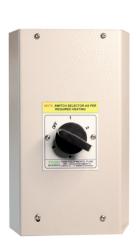

#### **Specifications**

- Input power supply 170-230 VAC, Single phase, 50Hz
- Selector switch to adjust the blade heating according to input voltage.
- Weight: 7.5 kg (Approx)
- Dimensions: 280X175X160mm
- Body material: M.S. 1.2mm cold rolled sheet.