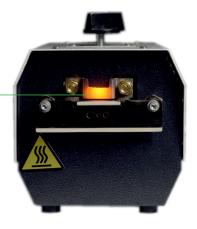

## Debeaking Machine

Voltage Selection •

Good Asthetic Design

Straight movement cutting blade

Fixed blade with different beak sizes

Fast Heating Blade Design

Top Veiw

### Debeaking Machine

- Straight blade movement for better beak triming.
- Easy blade replacement.
- High quality copper transfomer for better electrical efficiency
- Compact, portable and better asthetic design.
- Manufactured using high end laser cutting and CNC bending process to achieve high quality, accuracy and uniform product quality.
- Powder coated body for long life.